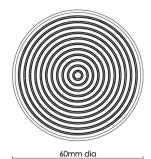

Product Code:
3007

Product Name:
Meridian Mortice Knob

Description:
Classically designed, distinctly contemporary. Introducing the Meridian, impeccable quality of the former of the

Classically designed, distinctly contemporary. Introducing the Meridian, impeccable quality and sophisticated design. Suitable for the highest end of the residential, hospitality and commercial markets.

## Product Information

Classically designed, distinctly contemporary. Introducing the Meridian, impeccable quality and sophisticated design. Suitable for the highest end of the residential, hospitality and commercial markets.