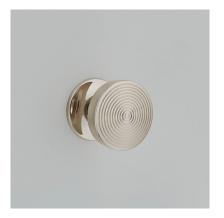

Product Code:
3007

Product Name:
Meridian Mortice Knob

Description:
Classically designed, distinctly contemporary. Introducing the Meridian, impeccable quality of the former of the

Classically designed, distinctly contemporary. Introducing the Meridian, impeccable quality and sophisticated design. Suitable for the highest end of the residential, hospitality and commercial markets.

Shown here in our Polished Nickel finish.

## Product Information

Classically designed, distinctly contemporary. Introducing the Meridian, impeccable quality and sophisticated design. Suitable for the highest end of the residential, hospitality and commercial markets.