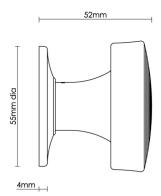

Product Code:
3007

Product Name:
Meridian Mortice Knob

Description:
Classically designed, distinctly contemporary. Introducing the Meridian, impeccable quality of the former of the

Classically designed, distinctly contemporary. Introducing the Meridian, impeccable quality and sophisticated design. Suitable for the highest end of the residential, hospitality and commercial markets.

## Product Information

Classically designed, distinctly contemporary. Introducing the Meridian, impeccable quality and sophisticated design. Suitable for the highest end of the residential, hospitality and commercial markets.