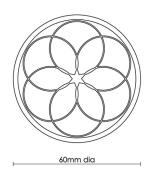

Product Code: 3005

Product Name: Geo Mortice Knob

Description: Classically designed, distinctly contemporary. Introducing the Geo, impeccable quality and

sophisticated design. Suitable for the highest end of the

## **Product Information**

Classically designed, distinctly contemporary. Introducing the Geo, impeccable quality and sophisticated design. Suitable for the highest end of the residential, hospitality and commercial markets.