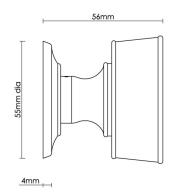

Product Code: 3005

Product Name: Geo Mortice Knob

Description: Classically designed, distinctly contemporary. Introducing the Geo, impeccable quality and

sophisticated design. Suitable for the highest end of the

## **Product Information**

Classically designed, distinctly contemporary. Introducing the Geo, impeccable quality and sophisticated design. Suitable for the highest end of the residential, hospitality and commercial markets.