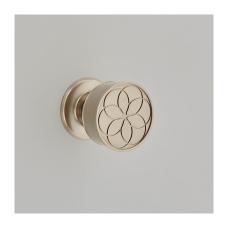

Product Code: 3005

Product Name: Geo Mortice Knob

Description: Classically designed, distinctly contemporary. Introducing the Geo, impeccable quality and

sophisticated design. Suitable for the highest end of the

residential, hospitality and commercial markets.

Shown here in our Satin Nickel finish.

## **Product Information**

Classically designed, distinctly contemporary. Introducing the Geo, impeccable quality and sophisticated design. Suitable for the highest end of the residential, hospitality and commercial markets.