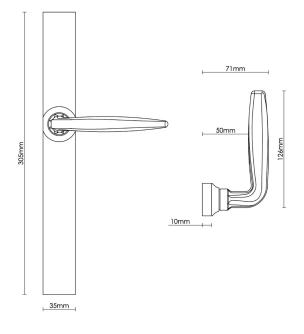

## Product Information

- 92mm euro profile centres, other centres can be made to special order.
- Available unsprung or with spring cassettes.
- 305 x 35mm backplate. Available Bolt fix (275mm centres) or face fix.