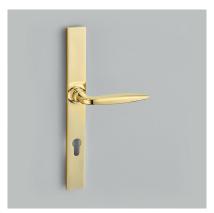

| Product Code: | 2232E                                                                                                           |
|---------------|-----------------------------------------------------------------------------------------------------------------|
| Product Name: | Maine Multipoint Door Handle on Classic<br>Backplate                                                            |
| Description:  | Also available for a variety of functions including latch,<br>with a standard keyhole, and for a bathroom door. |
|               | Shown here in our Polished Brass Unlacquered finish.                                                            |