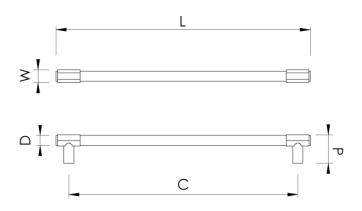

## **Product Information**

Our 196 is available 128 or 160mm c/c, both sizes are 10mm dia and supplied with M4 fixing bolts.

Or move up a bar size to our 14mm dia 196A. Available in 192, 224, or 256mm c/c and supplied with M6 fixing bolts.

See product code 188 for our fusion appliance pulls

| Sizes    | L   | W  | D  | Р  | Bolt Centres |
|----------|-----|----|----|----|--------------|
| 196-128  | 152 | 14 | 10 | 30 | 128          |
| 196-160  | 184 | 14 | 10 | 30 | 160          |
| 196A-192 | 231 | 18 | 14 | 41 | 192          |
| 196A-224 | 263 | 18 | 14 | 41 | 224          |
| 196A-256 | 295 | 18 | 14 | 41 | 256          |