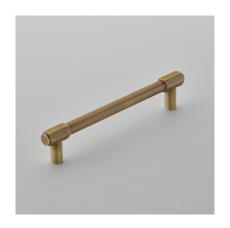

Product Code: 196 / 196A

Product Name: Fusion Cabinet Handle

Description: A balance of strength and elegance, the Fusion cabinet

handle adds an industrial feel to any room. Paired

perfectly with the Fusion T Bar.

Shown here in our Light Antique Brass finish.