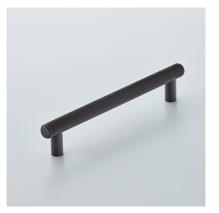

Product Code: Description:

199 / 199A Product Name: Diamond Silhouette Cabinet Handle Fine knurled detailing, smooth to the touch

Shown here in our Dark Bronze Metal Antique finish.

## Product Information

Our 199 is available either 128 or 160mm c/c, both 12mm dia and supplied with M4 fixing bolts.

Or move up a bar size to our 16mm dia 199A. Available in 192, 224, or 256mm c/c and supplied with M6 fixing bolts.