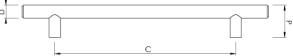

See product code 185D for matching appliance pulls

| Sizes    | L   | D  | Ρ  | Bolt Centres |
|----------|-----|----|----|--------------|
| 199-128  | 152 | 12 | 30 | 128mm        |
| 199-160  | 220 | 12 | 30 | 160mm        |
| 199A-192 | 254 | 16 | 40 | 192mm        |
| 199A-224 | 305 | 16 | 40 | 224mm        |
| 199A-256 | 356 | 16 | 40 | 256mm        |