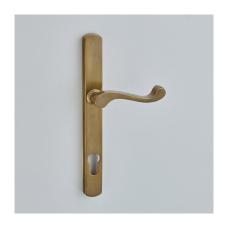

Product Code: 2203E

Product Name: Lichfield Lever Lock

Description:

240 x 26mm backplate. Can be used with multipoint locks. 92mm euro profile centres, other keyhole centres can be made to suit customer requirements. Also available as latch, standard keyhole and bathroom option. Bolt fix or face fix options available. Supplied with spring cassettes if required.

Shown here in our Aged Brass finish.

## **Product Information**

240 x 26mm backplate. Can be used with multipoint locks. 92mm euro profile centres, other keyhole centres can be made to suit customer requirements. Also available as latch, standard keyhole and bathroom option. Bolt fix or face fix options available. Supplied with spring cassettes if required.