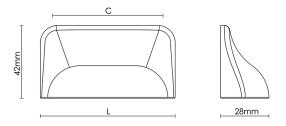

## Product Information

Supplied with M4 x 50mm Break off screw.

| L     | C     |
|-------|-------|
| 174mm | 160mm |
| 78mm  | 64mm  |
| 110mm | 96mm  |

Available in all Croft finishes excluding RBMA, TB,