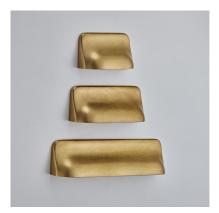

| Product Code: | 4124                                                                                                                                                                                                                                           |
|---------------|------------------------------------------------------------------------------------------------------------------------------------------------------------------------------------------------------------------------------------------------|
| Product Name: | Hudson Cabinet Pull                                                                                                                                                                                                                            |
| Description:  | The Hudson cabinet pull is a beautifully crafted,<br>impactful pull available in a choice of 3 sizes. Perfect for<br>a busy home, the Hudson cabinet pull is suitable for<br>kitchen drawers, as well as living room furniture and<br>drawers. |

Shown here in our Aged Brass finish.