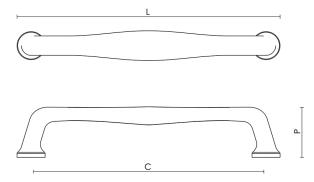

## **Product Information**

Supplied with 2 No - M4 x 50mm Break off screw

| Sizes | L     | Р    | С     |
|-------|-------|------|-------|
| 7115A | 146mm | 28mm | 128mm |
| 7115B | 180mm | 32mm | 160mm |