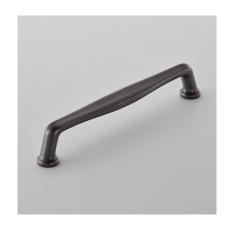

Product Code: 7115

Product Name: Elegance Cabinet Handle

Description: Part of our Elegance collection, the Elegance cabinet

handle subtly thickens in the middle forming a unique

shape.

Simple yet impactful, the Elegance cabinet handle pairs

beautifully with the Elegance appliance pull, and

cabinet knob

Shown here in our Imitation Bronze Unlacquered finish.