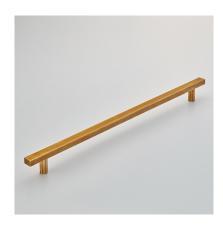

**Product Code:** 

186

Product Name:

**Quartet Appliance Pull** 

Description:

Never underestimate the impact of simplicity. The Quartet appliance pull is available in 2 sizes and pairs

with our quartet cabinet handles and knob.

Shown here in our Smoked Brass finish.