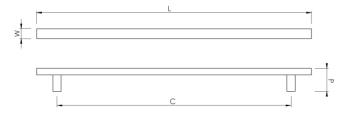

## **Product Information**

The 186 Appliance Pull is available 457 or 610mm c/c, supplied with M8 fixing bolts.

| Sizes   | L   | W  | Р  | С | Bolt Centres |
|---------|-----|----|----|---|--------------|
| 186-457 | 537 | 19 | 45 |   | 457mm        |
| 186-610 | 690 | 19 | 45 |   | 610mm        |