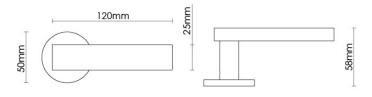

| Sizes |  |
|-------|--|
| 120mm |  |

Available in all Croft finishes excluding AGD, AB, DAB, DAN, DBMA, DORB, IBMA, MBK, ORB, PRL, PB, PBUL, CP, PN, RBMA, SB, SBUL, SC, TB, ZB,