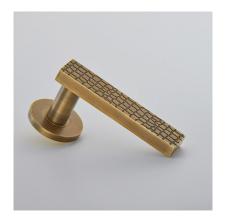

Product Code: C300

Product Name: Croc Lever Handle

Description: With its deep grooves outlining each scale, the Croc

lever handle is bold in design and would suit both

modern and period interiors.

Shown here in our Light Antique Brass finish.