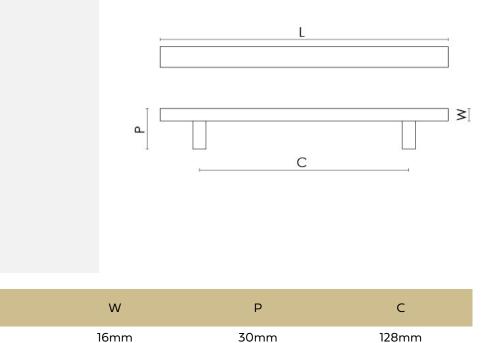

## Supplied with 2 No M4 x 50mm break off screws

L

152mm

Available in all Croft finishes excluding AGD, AB, DAB, DAN, DBMA, DORB, IBMA, MBK, ORB, PRL, PB, PBUL, CP, PN, RBMA, SB, SBUL, SC, TB, ZB,

Sizes

6" / 152mm