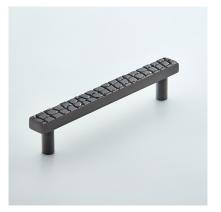

| Product Code: | C302                                                                                                                                         |
|---------------|----------------------------------------------------------------------------------------------------------------------------------------------|
| Product Name: | Croc Cabinet Handle                                                                                                                          |
| Description:  | With its deep grooves outlining each scale, the Croc<br>cabinet handle is bold in design and would suit both<br>modern and period interiors. |
|               | Shown here in our Imitation Bronze Unlacquered finish.                                                                                       |