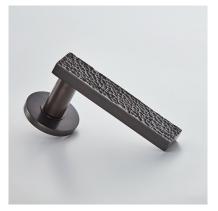

Product Code:L300Product Name:Lunar Lever HandleDescription:The Lunar lever handles surface is made up of hundreds<br/>of cavities<br/>creating a cratered effect, similar to the surface of the<br/>moon. Tactile and durable, the Lunar lever handle<br/>guarantees to be the focal point of any door.

Shown here in our IBUL finish.