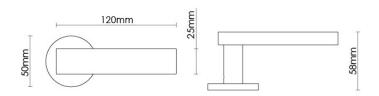

| Sizes |  |
|-------|--|
| 120mm |  |

Available in all Croft finishes excluding AGD, AB, DAB, DAN, DBMA, DORB, IBMA, MBK, ORB, PRL, PB, PBUL, CP, PN, RBMA, SB, SBUL, SC, TB, ZB,