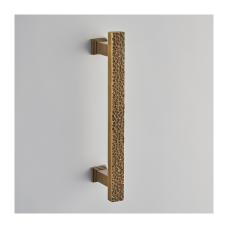

Product Code: L303

Product Name: Lunar Pull Handle

Description:

The Lunar pull handles surface is made up of hundreds of cavities creating a cratered effect, similar to the surface of the moon. Tactile and durable, the Lunar pull handle guarantees to be the focal point of any door.

Shown here in our Light Antique Brass finish.