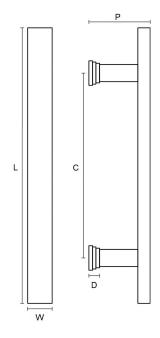

## **Product Information**

Supplied with 2 - M10 x 70mm fixing screws

| Sizes      | L   | W  | Р  | С   |
|------------|-----|----|----|-----|
| 9" / 229mm | 229 | 20 | 50 | 179 |

Available in all Croft finishes excluding AGD, AB, DAB, DAN, DBMA, DORB, IBMA, MBK, ORB, PRL, PB, PBUL, CP, PN, RBMA, SB, SBUL, SC, TB, ZB,