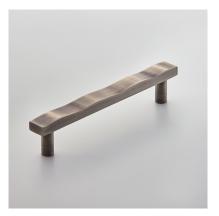

| Product Code: | W302                                                                                                                                                                                             |
|---------------|--------------------------------------------------------------------------------------------------------------------------------------------------------------------------------------------------|
| Product Name: | Wave Cabinet Handle                                                                                                                                                                              |
| Description:  | With a smooth finish, the Wave cabinet handle is sleek<br>to the touch. Its subtle curves are prominent enough to<br>catch the light at varying points, adding a luxurious feel<br>to any space. |

Shown here in our Antique Nickel finish.