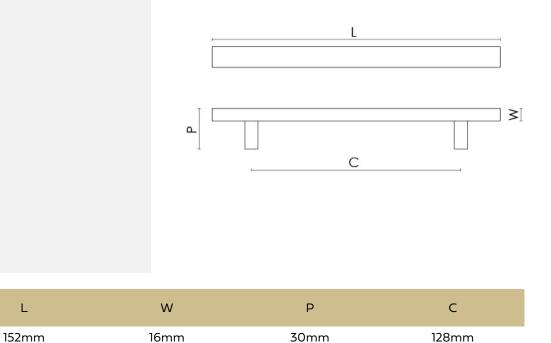

## Supplied with 2 No M4 x 50mm break off screws

L

Available in all Croft finishes excluding AGD, AB, DAB, DAN, DBMA, DORB, IBMA, MBK, ORB, PRL, PB, PBUL, CP, PN, RBMA, SB, SBUL, SC, TB, ZB,

Sizes

6" / 152mm