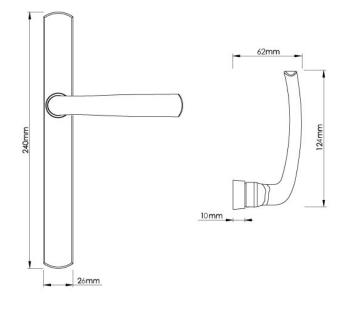

## **Product Information**

- 92mm euro profile centres, other centres can be made to special order.

- Available unsprung or with spring cassettes.

- Bolt fix (216mm centres) or face fix.

Available in all Croft finishes excluding RBMA, TB,