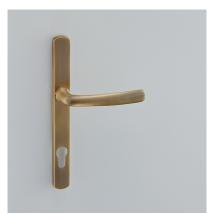

| Product Code: | 2209E                                                                                                           |
|---------------|-----------------------------------------------------------------------------------------------------------------|
| Product Name: | Floe Multipoint Door Handle                                                                                     |
| Description:  | Also available for a variety of functions including latch,<br>with a standard keyhole, and for a bathroom door. |

Shown here in our Light Antique Brass finish.