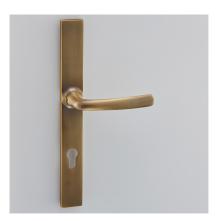

| Product Code: | 2229E                                                                                                        |
|---------------|--------------------------------------------------------------------------------------------------------------|
| Product Name: | Floe Multipoint Door Handle on Classic<br>Backplate                                                          |
| Description:  | Also available for a variety of functions including latch, with a standard keyhole, and for a bathroom door. |
|               | Shown here in our Light Antique Brass finish.                                                                |
|               |                                                                                                              |

## Product Information

- 92mm euro profile centres, other centres can be made to special order.

- Available unsprung or with spring cassettes.

- 305 x 35mm backplate. Available Bolt fix (275mm centres) or face fix.