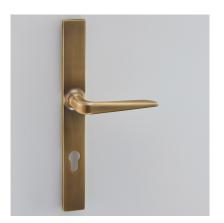

| Product Code: | 2231E                                                                                                        |
|---------------|--------------------------------------------------------------------------------------------------------------|
| Product Name: | Celeste Multipoint Door Handle on Classic<br>Backplate                                                       |
| Description:  | Also available for a variety of functions including latch, with a standard keyhole, and for a bathroom door. |
|               | Shown here in our Antique Brass finish.                                                                      |
|               |                                                                                                              |

## Product Information

- 92mm euro profile centres, other centres can be made to special order.

- Available unsprung or with spring cassettes.

- 305 x 35mm backplate. Available Bolt fix (275mm centres) or face fix.