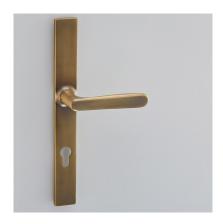

Product Code: 2233E

Product Name: Velo Lever Lock

Description:

305 x 35mm backplate. Can be used with multipoint locks. 92mm euro profile centres, other keyhole centres can be made to suit customer requirements. Also available as latch, standard keyhole and bathroom option. Bolt fix or face fix options available. Supplied with spring cassettes if required.

Shown here in our Light Antique Brass finish.

## **Product Information**

305 x 35mm backplate. Can be used with multipoint locks. 92mm euro profile centres, other keyhole centres can be made to suit customer requirements. Also available as latch, standard keyhole and bathroom option. Bolt fix or face fix options available. Supplied with spring cassettes if required.