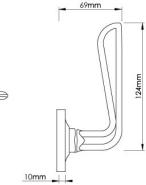

## Product Information

- 65mm diameter rose

- Inner rose is fixed with woodscrews supplied, also available with 38mm bolt centres on request.

- Unsprung as standard, available sprung for additional charge.

Available in all Croft finishes excluding RBMA, TB,

65mm dia