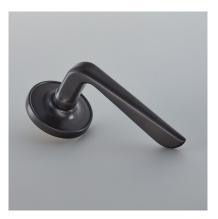

| Product Code: | 7220COV65B                                                              |
|---------------|-------------------------------------------------------------------------|
| Product Name: | Celeste Door Handle on 65mm Raised Edge<br>Covered Rose                 |
| Description:  | The celeste lever design, a blade style lever tapering to a soft point. |
|               | Also available with a plain or reeded design rose.                      |
|               | Shown here in our Dark Bronze Metal Antique finish.                     |

## Product Information

- 65mm diameter rose

- Inner rose is fixed with woodscrews supplied, also available with 38mm bolt centres on request.

- Unsprung as standard, available sprung for additional charge.

Available in all Croft finishes excluding RBMA, TB,

65mm dia