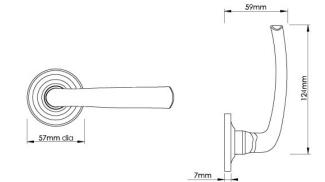

## Product Information

57mm diameter rose.

Unsprung, inner rose is fixed with woodscrews supplied.

Please note sprung rose is 4mm thicker than unsprung rose.

Available in all Croft finishes excluding RBMA, TB,