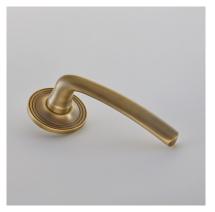

| Product Code: | 7200COV57C                                                                                             |
|---------------|--------------------------------------------------------------------------------------------------------|
| Product Name: | Floe Door Handle on Reeded Edge Covered<br>Rose                                                        |
| Description:  | Inspired by natural curves, the Floe Lever is also available with a plain, reeded, or arc design rose. |
|               | Shown here in our Light Antique Brass finish.                                                          |