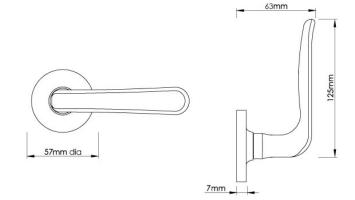

## Product Information

57mm diameter rose

Unsprung, inner rose is fixed with woodscrews supplied.

Please note sprung rose is 4mm thicker than unsprung rose.

Available in all Croft finishes excluding RBMA, TB,