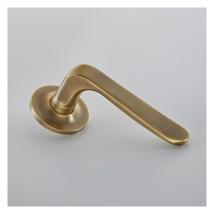

| Product Code: | 7210COV57A                                                                                                                           |
|---------------|--------------------------------------------------------------------------------------------------------------------------------------|
| Product Name: | Garde Door Handle on Plain Edge Covered<br>Rose                                                                                      |
| Description:  | The Garde Lever design, inspired by 18 <sup>th</sup> century French<br>sabres. Also available with a plain or reeded design<br>rose. |

Shown here in our Light Antique Brass finish.