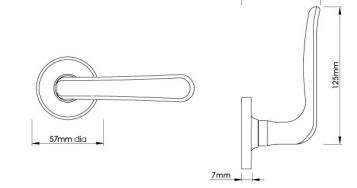

## Product Information

57mm diameter rose

Unsprung, inner rose is fixed with woodscrews supplied.

Please note sprung rose is 4mm thicker than unsprung rose.

63mm

Available in all Croft finishes excluding RBMA, TB,