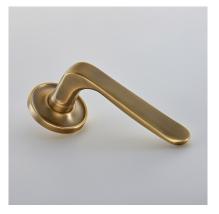

| Product Code: | 7210COV57B                                                                                                                                |
|---------------|-------------------------------------------------------------------------------------------------------------------------------------------|
| Product Name: | Garde Door Handle on Raised Edge Covered<br>Rose                                                                                          |
| Description:  | The Garde Lever design, inspired by 18 <sup>th</sup> century French<br>sabres. Also available with a plain or raised edge design<br>rose. |

Shown here in our Light Antique Brass finish.