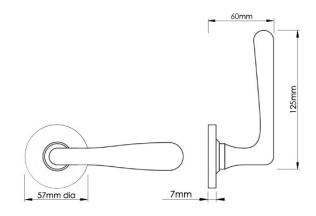

## **Product Information**

A limited edition collection, minimum order value applies.

125mm lever on a 57mm dia rose

Available in all Croft finishes excluding AGD, AB, AN, AUT, DAB, DAN, DBMA, DORB, IBMA, IBUL, LAB, MBK, ORB, PRL, PB, PBUL, CP, PN, RBMA, SB, SBUL, SC, SN, SMK, TB, ZB,