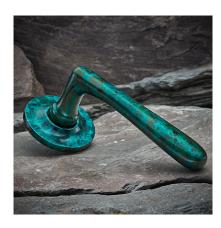

Product Code: MC001

Product Name: Mineral Door Handle on Covered Rose - Jade

Gloss

Description: Based on natural occurring minerals, the Mineral door

handle's layered colours are similar to veins in polished stone, celebrating the relationship between nature and

craftmanship.

Shown here in our Jade Gloss finish.