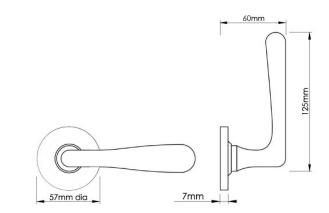

## **Product Information**

A limited edition collection, minimum order value applies.

125mm lever on a 57mm dia rose

Available in all Croft finishes excluding AGD, AB, AN, AUT, DAB, DAN, DBMA, DORB, IBMA, IBUL, LAB, MBK, ORB, PRL, PB, PBUL, CP, PN, RBMA, SB, SBUL, SC, SN, SMK, TB, ZB,