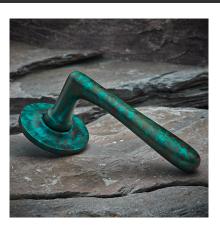

Product Code:MCO01Product Name:Mineral Door Handle on Covered Rose - Jade<br/>MattDescription:Based on natural occurring minerals, the Mineral door<br/>handle's layered colours are similar to veins in polished<br/>stone, celebrating the relationship between nature and<br/>craftmanship.Shown here in our Jade Matt finish.