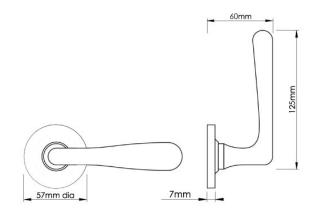

## **Product Information**

A limited edition collection, minimum order value applies.

125mm lever on a 57mm dia rose

Available in all Croft finishes excluding AGD, AB, AN, AUT, DAB, DAN, DBMA, DORB, IBMA, IBUL, LAB, MBK, ORB, PRL, PB, PBUL, CP, PN, RBMA, SB, SBUL, SC, SN, SMK, TB, ZB,