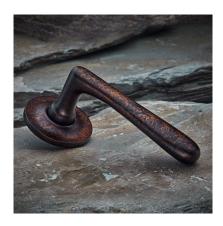

Product Code: MC001

Product Name: Mineral Door Handle on Covered Rose -

Tiger's Eye Matt

Description: Based on natural occurring minerals, the Mineral door

handle's layered colours are similar to veins in polished stone, celebrating the relationship between nature and

craftmanship.

Shown here in our Tigers Eye Matt finish.