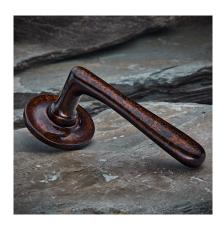

Product Code: MC001

Product Name: Mineral Door Handle on Covered Rose - Tigers

Eye Gloss

Description: Based on natural occurring minerals, the Mineral door

handle's layered colours are similar to veins in polished stone, celebrating the relationship between nature and

craftmanship.

Shown here in our Tigers Eye Gloss finish.