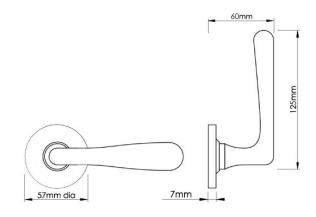

## **Product Information**

A limited edition collection, minimum order value applies.

125mm lever on a 57mm dia rose

Available in all Croft finishes excluding AGD, AB, AN, AUT, DAB, DAN, DBMA, DORB, IBMA, IBUL, LAB, MBK, ORB, PRL, PB, PBUL, CP, PN, RBMA, SB, SBUL, SC, SN, SMK, TB, ZB,