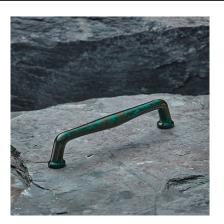

| Product Code: | MC003                                                                                                       |
|---------------|-------------------------------------------------------------------------------------------------------------|
| Product Name: | Mineral Cabinet Handle - Jade Gloss                                                                         |
| Description:  | Each Mineral cabinet handle has its own individual, colour-bearing veins giving a uniqueness to every item. |

Shown here in our Jade Gloss finish.