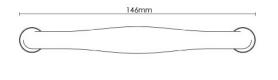

## Product Information

A limited edition collection, minimum order value applies.

L 146mm

Available in all Croft finishes excluding AGD, AB, AN, AUT, DAB, DAN, DBMA, DORB, IBMA, IBUL, LAB, MBK, ORB, PRL, PB, PBUL, CP, PN, RBMA, SB, SBUL, SC, SN, SMK, TB, ZB,