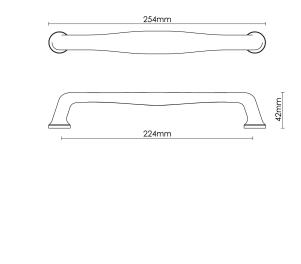

## Product Information

A limited edition collection, minimum order value applies.

| L     |  |
|-------|--|
| 254mm |  |

Available in all Croft finishes excluding AGD, AB, AN, AUT, DAB, DAN, DBMA, DORB, IBMA, IBUL, LAB, MBK, ORB, PRL, PB, PBUL, CP, PN, RBMA, SB, SBUL, SC, SN, SMK, TB, ZB,