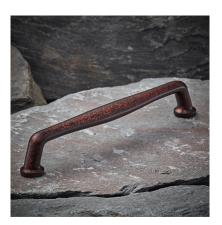

| Product Code: | MC004                                                                                           |
|---------------|-------------------------------------------------------------------------------------------------|
| Product Name: | Mineral Appliance Pull - Tiger's Eye Matt                                                       |
| Description:  | By using colours, patterns and textures, the Mineral appliance pull aligns nature and artistry. |

Shown here in our Tiger's Eye Matt finish.