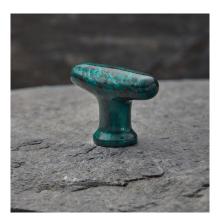

| Product Code: | MC005                                                                                                                    |
|---------------|--------------------------------------------------------------------------------------------------------------------------|
| Product Name: | Mineral Cabinet Knob - Jade Gloss                                                                                        |
| Description:  | The Mineral knob is the perfect addition for those<br>looking to seamlessly transform and add character to<br>any space. |
|               | Shown here in our Jade Gloss finish.                                                                                     |