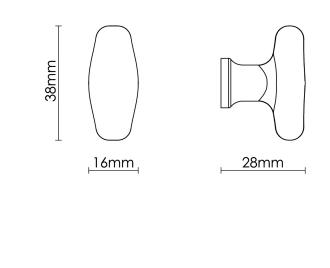

## Product Information

A limited edition collection, minimum order value applies.

| L    |  |
|------|--|
|      |  |
| 38mm |  |

Available in all Croft finishes excluding AGD, AB, AN, AUT, DAB, DAN, DBMA, DORB, IBMA, IBUL, LAB, MBK, ORB, PRL, PB, PBUL, CP, PN, RBMA, SB, SBUL, SC, SN, SMK, TB, ZB,