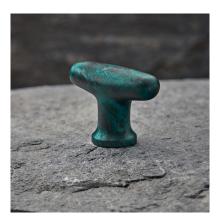

| Product Code: | MC005                                                                                                                    |
|---------------|--------------------------------------------------------------------------------------------------------------------------|
| Product Name: | Mineral Cabinet Knob - Jade Matt                                                                                         |
| Description:  | The Mineral knob is the perfect addition for those<br>looking to seamlessly transform and add character to<br>any space. |
|               | Shown here in our Jade Matt finish.                                                                                      |