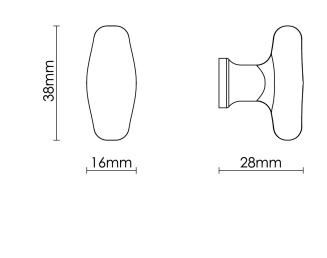

## Product Information

A limited edition collection, minimum order value applies.

| L    |  |
|------|--|
|      |  |
|      |  |
| 38mm |  |

Available in all Croft finishes excluding AGD, AB, AN, AUT, DAB, DAN, DBMA, DORB, IBMA, IBUL, LAB, MBK, ORB, PRL, PB, PBUL, CP, PN, RBMA, SB, SBUL, SC, SN, SMK, TB, ZB,