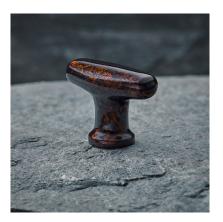

| Product Code: | MC005                                                                                                                    |
|---------------|--------------------------------------------------------------------------------------------------------------------------|
| Product Name: | Mineral Cabinet Knob - Tiger's Eye Gloss                                                                                 |
| Description:  | The Mineral knob is the perfect addition for those<br>looking to seamlessly transform and add character to<br>any space. |
|               | Shown here in our Tiger Eye Gloss finish.                                                                                |