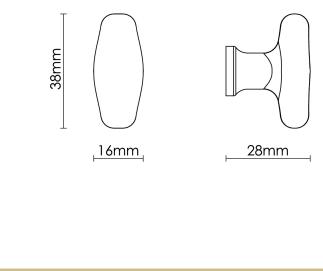

## Product Information

A limited edition collection, minimum order value applies.

| L    |  |
|------|--|
| 38mm |  |

Available in all Croft finishes excluding AGD, AB, AN, AUT, DAB, DAN, DBMA, DORB, IBMA, IBUL, LAB, MBK, ORB, PRL, PB, PBUL, CP, PN, RBMA, SB, SBUL, SC, SN, SMK, TB, ZB,