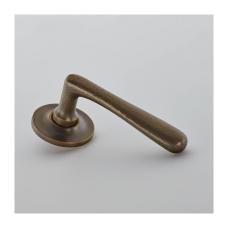

Product Code: H7101COV65A

Product Name: Hammered Elegance Lever on Plain Covered

Rose

Description: From our factory in the heart of England, we

meticulously transform each piece of hardware by hand to bring you the Croft 'Hammered Series', available in a

wide choice of finishes.

Shown here in our Antique Brass finish.

## **Product Information**

From our factory in the heart of England, we meticulously transform each piece of hardware by hand to bring you the Croft 'Hammered Series', available in a wide choice of finishes.