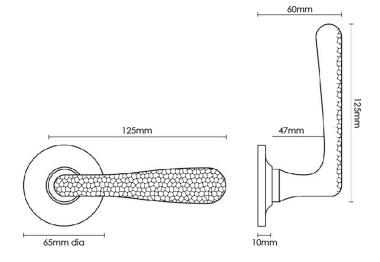

Product Code: H7101COV65A

Product Name: Hammered Elegance Lever on Plain Covered

Rose

Description: From our factory in the heart of England, we

meticulously transform each piece of hardware by hand to bring you the Croft 'Hammered Series', available in a

## **Product Information**

From our factory in the heart of England, we meticulously transform each piece of hardware by hand to bring you the Croft 'Hammered Series', available in a wide choice of finishes.