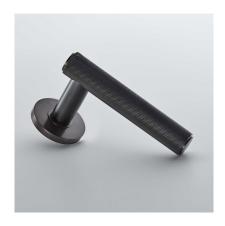

Product Code: 160D/210

Product Name: Diamond Silhouette Door Handle on Covered

Rose

Description: Perfectly rounded with knurled detail around it's body,

the Diamond Silhouette door handle on a covered rose

is a stylish and modern addition to any home.

Supplied on a covered rose.

Shown here in our Dark Bronze Metal Antique finish.

## **Product Information**

Shown here with 210 Rose. Suitable for door thickness 44mm - 65mm standard. Add 6mm to lever projection to include Rose. Supplied with grub screw, 8mm grooved spindle and Allen key.