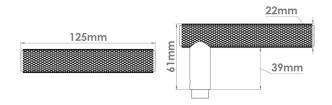

## **Product Information**

Shown here with 210 Rose. Suitable for door thickness 44mm - 65mm standard. Add 6mm to lever projection to include Rose. Supplied with grub screw, 8mm grooved spindle and Allen key.