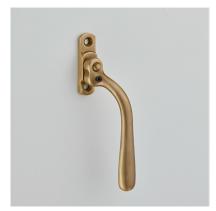

| Product Code: | 7118L                                                                                                                                                                                        |
|---------------|----------------------------------------------------------------------------------------------------------------------------------------------------------------------------------------------|
| Product Name: | Elegance Espagnolette Window Handle -<br>Locking                                                                                                                                             |
| Description:  | Our popular Elegance Collection subtly thickens in the<br>middle giving it a unique and sturdy shape. Simple yet<br>impactful, the Elegance collection adds a touch of class<br>to any room. |
|               | Shown here in our Light Antique Brass finish.                                                                                                                                                |