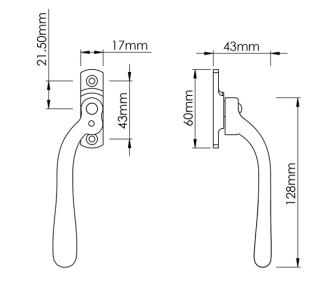

## Product Information

Supplied with 7mm sq x 40mm spindle.

| L         |  |
|-----------|--|
| <br>128mm |  |

Available in all Croft finishes excluding RBMA, TB,