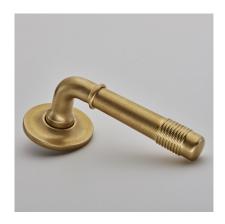

Product Code: 7022COV57A

Product Name: Crest Door Handle on Plain Covered Rose

Description: With its crafted details, the tactile Crest Door Handle will add a touch of luxury and intrigue to your door.

Also available on a selection of roses and backplates.

Shown here in our Aged Brass finish.