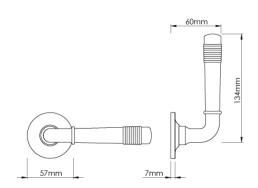

## **Product Information**

57mm diameter rose
Unsprung, inner rose is fixed with
woodscrews supplied.
Grace and impulse levers on our 65mm
sprung covered roses are suitable for use
with salto locking systems and have been
tested. Please specify when ordering. Please
note sprung rose is 4mm thicker than
unsprung rose.