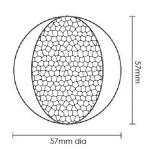

## **Product Information**

A two part concealed rose, supplied with 3 x Wood Screws per sub rose. Plus 1 x Grub Screw per Knob and Croft Boat Spindle. All imperial dimensions are rounded to the nearest 1/8".