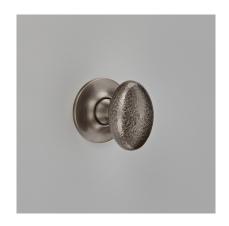

Product Code: H1754COV57A

Product Name: Hammered Oval Knob on Plain Covered Rose

Description: From our factory in the heart of England, we

meticulously transform each piece of hardware by hand to bring you the Croft 'Hammered Series', available in a

wide choice of finishes.

Shown here in our Antique Brass finish.