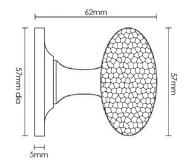

## **Product Information**

A two part concealed rose, supplied with 3 x Wood Screws per sub rose. Plus 1 x Grub Screw per Knob and Croft Boat Spindle. All imperial dimensions are rounded to the nearest 1/8".