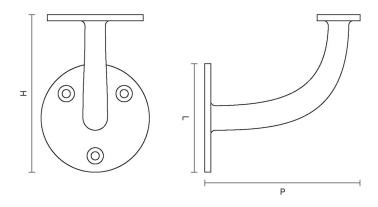

## **Product Information**

Our 2.1/2" Handrail Bracket. Crafted from Cast Bronze. Available in our Real Bronze, Tudor Bronze, or Polished Bronze Unlacquered finishes.

| Sizes  | L  | W  | н  |
|--------|----|----|----|
| 2.1/2" | 54 | 78 | 76 |