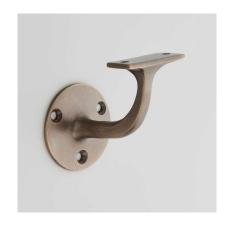

Product Code: 1766-2.5

Product Name: Handrail Bracket

Description: Our 2.1/2" Handrail Bracket. Crafted from Cast Bronze.

Available in our Real Bronze, Tudor Bronze, or Polished

Bronze Unlacquered finishes.

Shown here in our Tudor Bronze finish.