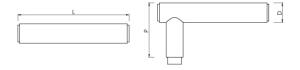

Levers available in two lengths. 125mm or 150mm and available with a choice of Elements concealed Roses, sold separately.

| Sizes | L   | D  | Р  |
|-------|-----|----|----|
| 125   | 125 | 22 | 61 |
| 150   | 150 | 22 | 61 |