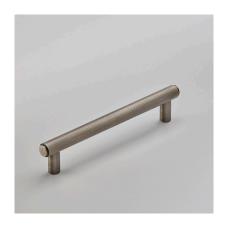

Product Code: 191

Product Name: Avenue Cabinet Handle

Description: Fine linear detailing adds texture to the straight knurled

cabinet handle.

Shown here in our Antique Nickel finish.

## **Product Information**

Our 191 is available either 128 or 160mm c/c, both 12mm dia and supplied with M4 fixing bolts.

Or move up a bar size to our 16mm dia 191A. Available in 192, 224, or 256mm c/c and supplied with M6 fixing bolts.