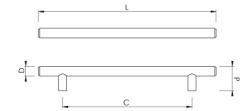

## **Product Information**

Our 191 is available either 128 or 160mm c/c, both 12mm dia and supplied with M4 fixing bolts.

Or move up a bar size to our 16mm dia 191A. Available in 192, 224, or 256mm c/c and supplied with M6 fixing bolts.

See product code 200 for the 457mm appliance pull.

| Sizes   | L   | D  | Р  | Bolt Centres |
|---------|-----|----|----|--------------|
| 191-128 | 152 | 12 | 30 | 128mm        |
| 191-160 | 220 | 12 | 30 | 160mm        |