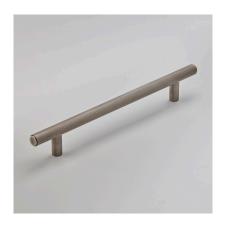

Product Code: 191A

Product Name: Avenue Cabinet Handle

Description: Fine linear detailing adds texture to this straight knurled

cabinet handle.

Shown here in our Antique Nickel finish.