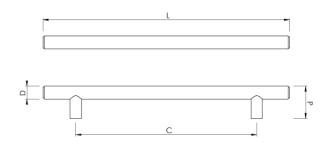

See product code 200 for the 457mm appliance pull.

| Sizes    | L   | D  | Р  | Bolt Centres |
|----------|-----|----|----|--------------|
| 191A-192 | 254 | 16 | 40 | 192mm        |
| 191A-224 | 305 | 16 | 40 | 224mm        |
| 191A-256 | 356 | 16 | 40 | 256mm        |