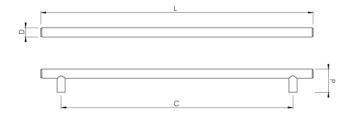

| Sizes   | L   | D  | Р  | Bolt Centres |
|---------|-----|----|----|--------------|
| 200-457 | 537 | 18 | 46 | 457mm        |

Available in all Croft finishes excluding DAB, DAN, DORB, RBMA, TB,