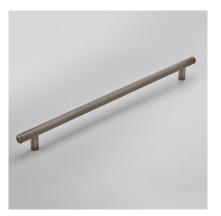

| Product Code: | 200-457                                                                                           |
|---------------|---------------------------------------------------------------------------------------------------|
| Product Name: | Avenue Appliance Pull                                                                             |
| Description:  | Part of the Avenue collection, fine linear detailing adds texture to this straight knurled design |
|               | Shown here in our Antique Nickel finish.                                                          |