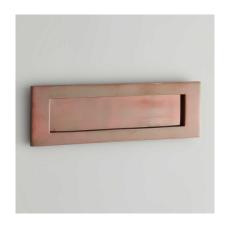

Product Code: 1635

Product Name: Letter Plate

Description: Cast from Solid Bronze, available either 10" x 3" or 12" x

4.1/4" sizing,

Shown here in our Real Bronze finish.