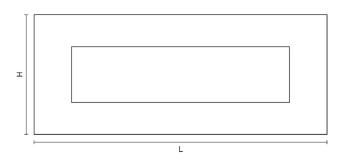

## **Product Information**

Supplied with fixings to suit up to 57mm thick doors as standard. M6 x 80mm bolts, washers, and dome caps in matching finish.

| Sizes        | L   | Н   | Bolt Centres | Aperture   |
|--------------|-----|-----|--------------|------------|
| 10" x 3"     | 250 | 76  | 227          | 190 x 41mm |
| 12" x 4.1/4" | 305 | 108 | 269          | 238 x 53mm |