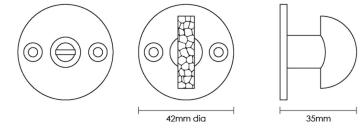

## Product Information

Supplied with 2 x Wood screws per Rose, 1 x grub screw for turn and 5mm spindle. All imperial dimensions are rounded to the nearest 1/8".

Available in all Croft finishes excluding AUT, DAB, DAN, DORB, LAB, ORB, PRL, RBMA, SC, SN, SMK, TB,