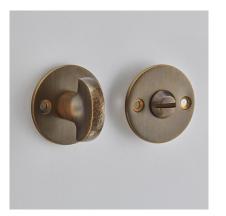

| Product Code: | H6354                                                                                                                                                                                         |
|---------------|-----------------------------------------------------------------------------------------------------------------------------------------------------------------------------------------------|
| Product Name: | Hammered Half Moon Bathroom Turn and<br>Release                                                                                                                                               |
| Description:  | From our factory in the heart of England, we<br>meticulously transform each piece of hardware by hand<br>to bring you the Croft 'Hammered Series', available in a<br>wide choice of finishes. |
|               | Shown here in our Antique Brass finish.                                                                                                                                                       |
|               |                                                                                                                                                                                               |