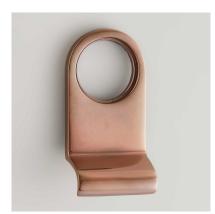

| Product Code: | 1763                                                                                                                  |
|---------------|-----------------------------------------------------------------------------------------------------------------------|
| Product Name: | Cylinder Pull                                                                                                         |
| Description:  | Crafted from Cast Bronze. Available in our Real Bronze,<br>Tudor Bronze, and Polished Bronze Unlacquered<br>finishes. |

Shown here in our Real Bronze finish.

## **Product Information**

Crafted from Cast Bronze. Available in our Real Bronze, Tudor Bronze, and Polished Bronze Unlacquered finishes.

Available in all Croft finishes excluding AGD, AB, AN, AUT, DAB, DAN, DBMA, DORB, IBMA, IBUL, LAB, MBK, ORB, PRL, PB, PBUL, CP, PN, SB, SBUL, SC, SN, SMK, ZB,