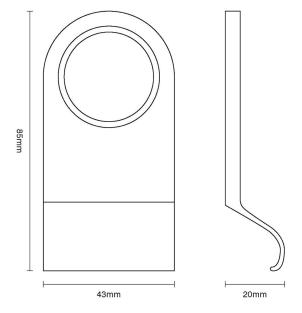

| Product Code: | 1763                                                                                                                  |
|---------------|-----------------------------------------------------------------------------------------------------------------------|
| Product Name: | Cylinder Pull                                                                                                         |
| Description:  | Crafted from Cast Bronze. Available in our Real Bronze,<br>Tudor Bronze, and Polished Bronze Unlacquered<br>finishes. |

## **Product Information**

Crafted from Cast Bronze. Available in our Real Bronze, Tudor Bronze, and Polished Bronze Unlacquered finishes.

Available in all Croft finishes excluding AGD, AB, AN, AUT, DAB, DAN, DBMA, DORB, IBMA, IBUL, LAB, MBK, ORB, PRL, PB, PBUL, CP, PN, SB, SBUL, SC, SN, SMK, ZB,