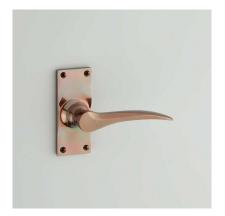

| Product Code: | 1811                                                                                                                  |
|---------------|-----------------------------------------------------------------------------------------------------------------------|
| Product Name: | Codsall Lever Latch Door Handle                                                                                       |
| Description:  | Crafted from Cast Bronze. Available in our Real Bronze,<br>Tudor Bronze, and Polished Bronze Unlacquered<br>finishes. |
|               | Shown here in our Real Bronze finish.                                                                                 |