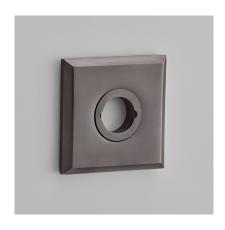

Product Code: 225

Product Name: Pillow Square Rose

Description: Part of our 'Elements, by Croft' Collection.

Whether you are looking for seamlessly matching door and cabinet furniture, or seeking a more eclectic personalised look, Elements, By Croft will allow you to explore your options and customise your selection. All

within a project ready collection.

Shown here in our IBUL finish.

## **Product Information**

Concealed Lever Rose to complement your Elements Lever Handle choice.

Option to fit with 4 wood screws or 2 male/female bolt fixings to suit 38mm bolt centres, both options supplied with a tightening key.