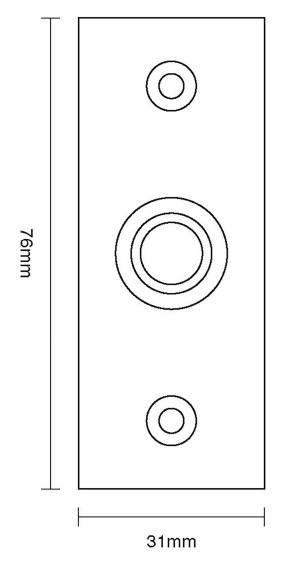

| Product Code: | 1910                                                                                                                  |
|---------------|-----------------------------------------------------------------------------------------------------------------------|
| Product Name: | Bell Push                                                                                                             |
| Description:  | Crafted from Cast Bronze. Available in our Real Bronze,<br>Tudor Bronze, and Polished Bronze Unlacquered<br>finishes. |

## **Product Information**

Crafted from Cast Bronze. Available in our Real Bronze, Tudor Bronze, and Polished Bronze Unlacquered finishes.

Available in all Croft finishes excluding AGD, AB, AN, AUT, DAB, DAN, DBMA, DORB, IBMA, IBUL, LAB, MBK, ORB, PRL, PB, PBUL, CP, PN, SB, SBUL, SC, SN, SMK, ZB,