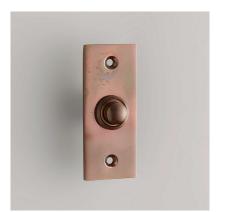

| Product Code: | 1910                                                                                                                  |
|---------------|-----------------------------------------------------------------------------------------------------------------------|
| Product Name: | Bell Push                                                                                                             |
| Description:  | Crafted from Cast Bronze. Available in our Real Bronze,<br>Tudor Bronze, and Polished Bronze Unlacquered<br>finishes. |

Shown here in our Real Bronze finish.

## **Product Information**

Crafted from Cast Bronze. Available in our Real Bronze, Tudor Bronze, and Polished Bronze Unlacquered finishes.

Available in all Croft finishes excluding AGD, AB, AN, AUT, DAB, DAN, DBMA, DORB, IBMA, IBUL, LAB, MBK, ORB, PRL, PB, PBUL, CP, PN, SB, SBUL, SC, SN, SMK, ZB,