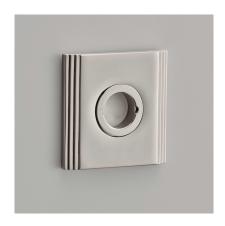

Product Code: 224

Product Name: Straight Stepped Square Rose

Description: Part of our 'Elements, by Croft' Collection.

Whether you are looking for seamlessly matching door and cabinet furniture, or seeking a more eclectic personalised look, Elements, By Croft will allow you to explore your options and customise your selection.

All within a project ready collection.

Shown here in our Polished Nickel finish.

## **Product Information**

Concealed Lever Rose to complement your Elements Lever Handle choice.

Accompanying sub rose has the option to fit with 4 wood screws or 2 male/female bolt fixings to suit 38mm bolt centres. Supplied with a tightening key