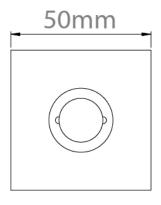

## **Product Information**

Concealed Lever Rose to complement your Elements Lever Handle choice.

Accompanying sub rose has the option to fit with 4 wood screws or 2 male/female bolt fixings to suit 38mm bolt centres. Supplied with a tightening key