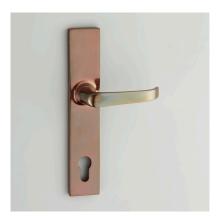

| Product Code: | 2101E                                                                                                        |
|---------------|--------------------------------------------------------------------------------------------------------------|
| Product Name: | Stafford Multipoint Door Handle on Classic<br>Backplate                                                      |
| Description:  | Also available for a variety of functions including latch, with a standard keyhole, and for a bathroom door. |
|               | Shown here in our Real Bronze finish.                                                                        |