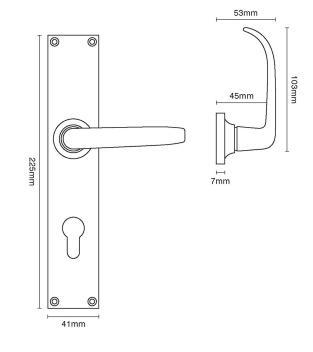

## Product Information

- 92mm euro profile centres, other centres can be made to special order.
- Unsprung
- Bolt fix (204mm centres) or face fix.

Available in all Croft finishes