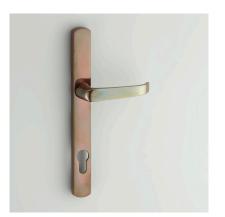

| Product Code: | 2200E                                                                                                        |
|---------------|--------------------------------------------------------------------------------------------------------------|
| Product Name: | Stafford Lever on Multipoint Backplate                                                                       |
| Description:  | Also available for a variety of functions including latch, with a standard keyhole, and for a bathroom door. |

Shown here in our Real Bronze finish.

## Product Information

- Backplate measure 240 x 26mm

- 92mm euro profile centres, other centres can be made to special order.

- Available unsprung or with spring cassettes.

- Bolt fix (216mm centres) or face fix.